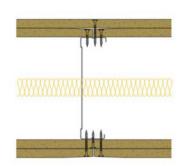

## 146-B-57(25) - SPEEDLINE System Data Sheet - Version V1 (24-10-23)

SPEEDLINE 146mm 'C' Stud Partition @600mm Ctrs, with 2x BG Gyproc 12.5mm WallBoard each side, 25mm APR

BTC 17580F - BRE Report P102396-1011A Refer to Speedline Specification Clause

198 mm. (At Base Track, Excluding Finishes)

Severe - Annexes A-F

**50** R<sub>w</sub>dB, Date Tested or Assessed Against - 70-B-57(25)