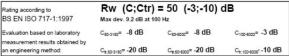

## System Performance Breakdown

Fire Resistance:

BS476 Part 22:1987:

Test Ref & Date or Applied Ref & Report:

Max Height: Thickness:

Duty Grade: BS 5234: Part 2:1992:

Sound Insulation:

**60/60** Minutes (Integrity/Insulation).

BTC 17580F - BRE Report P102396-1011A Refer to Speedline Specification Clause

198 mm. (At Base Track, Excluding Finishes)

Severe - Annexes A-F

**50** R<sub>w</sub>dB, Date Tested or Assessed Against - 70-B-57(25)