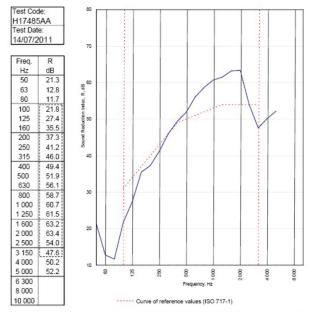

BTC 17580F - BRE Report P102396-1011A Refer to Speedline Specification Clause

198 mm. (At Base Track, Excluding Finishes)

Severe - Annexes A-F

**50** R<sub>w</sub>dB, Date Tested or Assessed Against - 70-B-57(25)

TESTED AT ONE OF THE UKAS ACCREDITED LABORATORIES BELOW

B.T.C (H-Ref on Graph)

B.R.E 0296

AIRO 0378

UKAS 0493

UKAS 0493

Customer: Metsec plc Hepsec Division BTC 17485A: Page 9 of 11

SPEEDLINE Drywall Systems, Adsetts House, 16 Europa View, Sheffield Business Park, Sheffield, S9 1XH. Tel: 0114 231 8030.